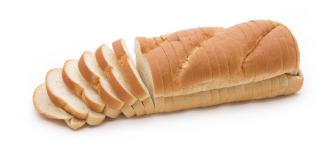

# **VIENNA SLICED**

# **Product Dimensions (In Inches):**

Length: 12.750 +/-0.250 Inches Width: 4.750 0.250 +/-Inches Height: 3.750 +/-0.500 Inches Diameter: 0.000 +/-0.000 Inches

#### Sliced:

Useable Slices: 21 Thickness: 0.56

Scored Top: 3 DIAGONAL SCORES

Toppings: No