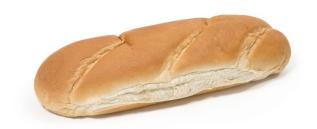

## COOKOUT

## **Product Dimensions (In Inches):**

Length: 15.000 0.500 Inches Width: 4.250 0.250 +/-Inches Height: 3.250 +/-0.250 Inches Diameter: 0.000 0.000 Inches

#### Sliced:

Useable Slices: 0
Thickness: 0.00

Scored Top: 3 DIAGONAL SCORES

Toppings: No