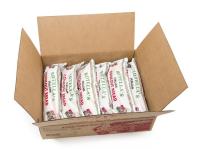

#### Packaging:

Pieces per Pack: 1
Packages per Case: 6
Cases per Pallet: 48
Cases per Layer (TI): 4
Cases Stacked High (HI): 12

Case Length: 24.250 Inches
Case Width: 19.375 Inches
Case Height: 5.875 Inches