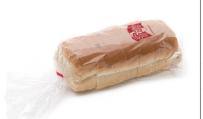

# ITALIAN SANDWICH THK SL

# **Product Dimensions (In Inches):**

Length: 11.000 0.250 Inches Width: 4.750 +/-0.250 Inches Height: 4.250 +/-0.250 Inches Diameter: 0.000 +/-0.000 Inches

#### Sliced:

Useable Slices: 13
Thickness: 0.75
Scored Top: No
Toppings: No