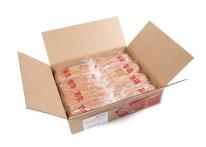

#### Packaging:

Pieces per Pack: 1
Packages per Case: 8
Cases per Pallet: 48
Cases per Layer (TI): 4
Cases Stacked High (HI): 12

Case Length: 24.250 Inches
Case Width: 19.375 Inches
Case Height: 5.875 Inches

Case Cube: 1.60

GTIN: 10075192001224