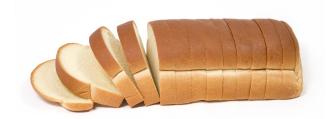

#### Sliced:

Useable Slices: 12
Thickness: 1.00
Scored Top: No
Toppings: No

#### Packaging:

Pieces per Pack: 1
Packages per Case: 6
Cases per Pallet: 48
Cases per Layer (TI): 4
Cases Stacked High (HI): 12

Case Length: 24.250 Inches
Case Width: 19.375 Inches
Case Height: 5.875 Inches