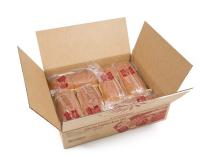

#### Packaging:

Pieces per Pack: 1
Packages per Case: 6
Cases per Pallet: 48
Cases per Layer (TI): 4
Cases Stacked High (HI): 12

Case Length: 24.250 Inches
Case Width: 19.375 Inches
Case Height: 5.875 Inches

Case Cube: 1.60

GTIN: 10075192001330