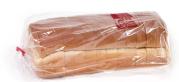

#### Packaging:

Pieces per Pack: 1
Packages per Case: 6
Cases per Pallet: 48
Cases per Layer (TI): 4
Cases Stacked High (HI): 12

Case Length: 24.250 Inches
Case Width: 19.375 Inches
Case Height: 5.875 Inches