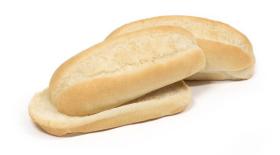

# MINI LOAF SLICED THRU

## **Product Dimensions (In Inches):**

Length: 7.500 0.250 Inches Width: 2.500 0.250 +/-Inches Height: 2.250 +/-0.250 Inches Diameter: 0.000 +/-0.000 Inches

#### Sliced:

Sliced Thru: Yes Hinged: No

Scored Top: 1 SPLIT DOWN MIDDLE

Toppings: No