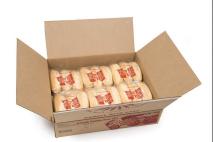

#### Packaging:

Pieces per Pack: 6
Packages per Case: 6
Cases per Pallet: 52
Cases per Layer (TI): 4
Cases Stacked High (HI): 13

Case Length: 24.250 Inches
Case Width: 19.375 Inches
Case Height: 5.875 Inches

Case Cube: 1.60

GTIN: 10075192003136