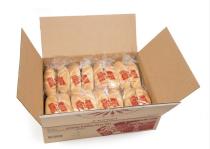

#### Packaging:

Pieces per Pack: 4
Packages per Case: 8
Cases per Pallet: 52
Cases per Layer (TI): 4
Cases Stacked High (HI): 13

Case Length: 24.250 Inches
Case Width: 19.375 Inches
Case Height: 5.875 Inches

Case Cube: 1.60

GTIN: 10075192003211