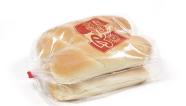

### **Hoagie Extra Large**

#### Packaging:

Pieces per Pack: 4
Packages per Case: 8
Cases per Pallet: 52
Cases per Layer (TI): 4
Cases Stacked High (HI): 13

Case Length: 24.250 Inches
Case Width: 19.375 Inches
Case Height: 5.875 Inches