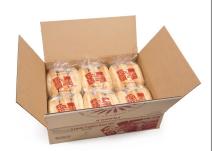

## Packaging:

Pieces per Pack: 6
Packages per Case: 6
Cases per Pallet: 52
Cases per Layer (TI): 4
Cases Stacked High (HI): 13

Case Length: 24.250 Inches
Case Width: 19.375 Inches
Case Height: 5.875 Inches