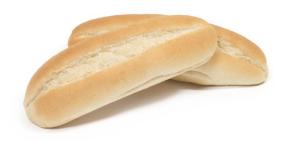

# 8"-9" SPLITTOP HOAG SOLID

#### Sliced:

Sliced Thru: No Hinged: No

Scored Top: 1 SPLIT DOWN MIDDLE

Toppings: No