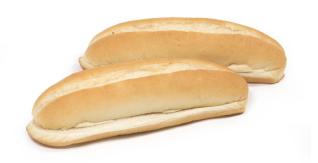

# 10" SUB SLICED THRU

# **Product Dimensions (In Inches):**

Length: 10.000 0.500 Inches Width: 3.000 0.250 +/-Inches Height: 2.250 +/-0.250 Inches Diameter: 0.000 +/-0.000 Inches

#### Sliced:

Sliced Thru: Yes Hinged: No

Scored Top: 1 SPLIT DOWN MIDDLE

Toppings: No