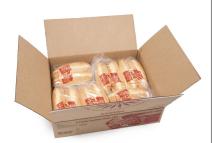

### Packaging:

Pieces per Pack: 4
Packages per Case: 6
Cases per Pallet: 52
Cases per Layer (TI): 4
Cases Stacked High (HI): 13

Case Length: 24.250 Inches
Case Width: 19.375 Inches
Case Height: 5.875 Inches