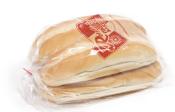

### Packaging:

Pieces per Pack: 4
Packages per Case: 6
Cases per Pallet: 52
Cases per Layer (TI): 4
Cases Stacked High (HI): 13

Case Length: 24.250 Inches
Case Width: 19.375 Inches
Case Height: 5.875 Inches