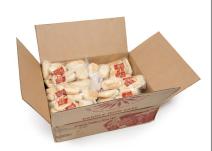

#### Packaging:

Pieces per Pack: 12
Packages per Case: 6
Cases per Pallet: 52
Cases per Layer (TI): 4
Cases Stacked High (HI): 13

Case Length: 24.250 Inches
Case Width: 19.375 Inches
Case Height: 5.875 Inches