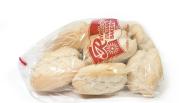

#### Packaging:

Pieces per Pack: 12
Packages per Case: 6
Cases per Pallet: 52
Cases per Layer (TI): 4
Cases Stacked High (HI): 13

Case Length: 24.250 Inches
Case Width: 19.375 Inches
Case Height: 5.875 Inches