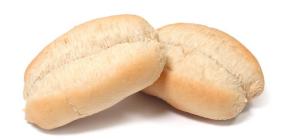

# **REST. PACK HEAVY HEARTH**

## **Product Dimensions (In Inches):**

Length: 4.000 0.250 Inches Width: 2.500 0.250 +/-Inches Height: 1.750 +/-0.250 Inches Diameter: 0.000 +/-0.000 Inches

#### Sliced:

Sliced Thru: No Hinged: No

Scored Top: 1 SPLIT DOWN MIDDLE

Toppings: No