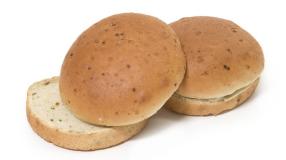

#### Packaging:

8 Pieces per Pack: 6 Packages per Case: 52 Cases per Pallet: Cases per Layer (TI): Cases Stacked High (HI): 13

Case Length: 24.250 Inches Case Width: 19.375 Inches Case Height: 5.875 Inches