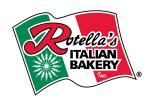

## JALAPENO BUN

#### Sliced:

Sliced Thru: Yes Hinged: No Scored Top: No Toppings: No