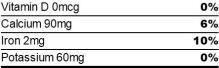

### **Nutrition Facts**

36 servings per container

Serving size 2 Inches (61g)

## Amount per serving Calories

160

|                          | % Daily Value* |
|--------------------------|----------------|
| Total Fat 1.5g           | 2%             |
| Saturated Fat 0g         | 1%             |
| Trans Fat 0g             |                |
| Cholesterol 0mg          | 0%             |
| Sodium 310mg             | 13%            |
| Total Carbohydrate 30g   | 11%            |
| Dietary Fiber 1g         | 4%             |
| Total Sugars < 1g        |                |
| Includes 0g Added Sugars | s <b>1%</b>    |

# Protein 7g Vitamin D 0mcg

<sup>\*</sup>The % Daily Value (DV) tells you how much a nutrient in a serving of food contributes to a daily diet. 2,000 calories a day is used for general nutrition advice.