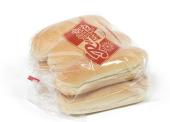

# 7" YELLOW HOAGIE SLICED

#### Packaging:

Pieces per Pack: 6
Packages per Case: 6
Cases per Pallet: 52
Cases per Layer (TI): 4
Cases Stacked High (HI): 13

Case Length: 24.250 Inches
Case Width: 19.375 Inches
Case Height: 5.875 Inches