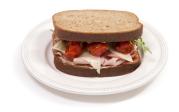

## **ROTELLAS100% WHOLE WHEAT**

#### **Ingredients Description**

Whole Wheat Flour, Water, Wheat Bran, Wheat Gluten, Fully Refined Soybean Oil, Honey, Yeast, Granulated Sugar, Salt, Calcium Propionate (to retain freshness), Dough Improver (Malted Wheat Flour, Enzymes and 2% or Less of Ascorbic Acid), Enriched Wheat Flour (Wheat Flour, Niacin, Reduced Iron, Thiamine Mononitrate, Riboflavin, Folic Acid), Contains Less Than 2% of Enzymes