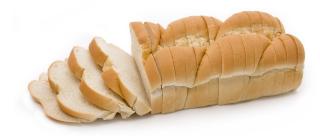

# **STEAKHOUSE TWIST**

Product Number:

00117

# **Product Dimensions (In Inches):**

| Length:   | 10.750 | +/- | 0.250 | Inches |
|-----------|--------|-----|-------|--------|
| Width:    | 4.750  | +/- | 0.250 | Inches |
| Height:   | 3.500  | +/- | 0.500 | Inches |
| Diameter: | 0.000  | +/- | 0.000 | Inches |

# Sliced:

| Useable Slices: | 16                  |
|-----------------|---------------------|
| Thickness:      | 0.63                |
| Scored Top:     | 1 SPLIT DOWN MIDDLE |
| Toppings:       | No                  |