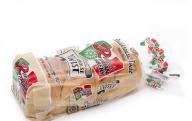

# Packaging:

| Pieces per Pack:         | 1       |          |
|--------------------------|---------|----------|
| Packages per Case:       | 8       |          |
| Cases per Pallet:        | 48      |          |
| Cases per Layer (TI):    | 4       |          |
| Cases Stacked High (HI): | 12      |          |
| Case Length:             | 24.250  | Inches   |
| Case Width:              | 19.375  | Inches   |
| Case Height:             | 5.875   | Inches   |
| Case Cube:               | 1.60    |          |
| GTIN:                    | 1007519 | 92001170 |