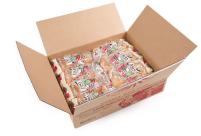

# Packaging:

| Pieces per Pack:         | 1       |          |
|--------------------------|---------|----------|
| Packages per Case:       | 8       |          |
| Cases per Pallet:        | 48      |          |
| Cases per Layer (TI):    | 4       |          |
| Cases Stacked High (HI): | 12      |          |
| Case Length:             | 24.250  | Inches   |
| Case Width:              | 19.375  | Inches   |
| Case Height:             | 5.875   | Inches   |
| Case Cube:               | 1.60    |          |
| GTIN:                    | 1007519 | 92001170 |