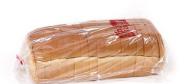

# YELLOW FRENCH TOAST 3/4"

# **Product Dimensions (In Inches):**

Length: 12.500 +/-0.250 Inches Width: +/-5.000 0.500 Inches Height: 4.000 +/-0.500 Inches Diameter: 0.000 +/-0.000 Inches

### Sliced:

Useable Slices: 15
Thickness: 0.75
Scored Top: No
Toppings: No