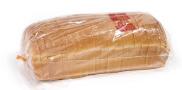

# **SOUR LG OVAL 5/8" SL CASE**

# **Product Dimensions (In Inches):**

Length: 12.500 0.250 Inches Width: 5.250 0.250 +/-Inches Height: 4.500 +/-0.500 Inches Diameter: 0.000 +/-0.000 Inches

#### Sliced:

Useable Slices: 19 Thickness: 0.63

Scored Top: 3 DIAGONAL SCORES

Toppings: No