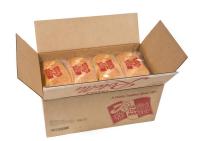

#### Packaging:

Pieces per Pack: 1
Packages per Case: 8
Cases per Pallet: 48
Cases per Layer (TI): 6
Cases Stacked High (HI): 8

Case Length: 23.000 Inches
Case Width: 13.625 Inches
Case Height: 10.750 Inches

Case Cube: 1.95

GTIN: 10075192002122