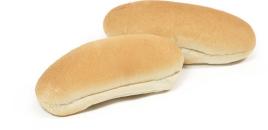

# **6"-7" HOAGIE SLICED**

Product Number:

00311

### **Product Dimensions (In Inches):**

| Length:   | 7.000 | +/- | 0.500 | Inches |
|-----------|-------|-----|-------|--------|
| Width:    | 2.750 | +/- | 0.250 | Inches |
| Height:   | 2.000 | +/- | 0.250 | Inches |
| Diameter: | 0.000 | +/- | 0.000 | Inches |

## Sliced:

| Sliced Thru: | No  |
|--------------|-----|
| Hinged:      | Yes |
| Scored Top:  | No  |
| Toppings:    | No  |