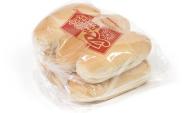

## Packaging:

| Pieces per Pack:         | 6       |          |
|--------------------------|---------|----------|
| Packages per Case:       | 6       |          |
| Cases per Pallet:        | 52      |          |
| Cases per Layer (TI):    | 4       |          |
| Cases Stacked High (HI): | 13      |          |
| Case Length:             | 24.250  | Inches   |
| Case Width:              | 19.375  | Inches   |
| Case Height:             | 5.875   | Inches   |
| Case Cube:               | 1.60    |          |
| GTIN:                    | 1007519 | 92003112 |