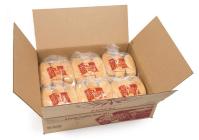

## Packaging:

| Pieces per Pack:         | 6       |          |
|--------------------------|---------|----------|
| Packages per Case:       | 6       |          |
| Cases per Pallet:        | 52      |          |
| Cases per Layer (TI):    | 4       |          |
| Cases Stacked High (HI): | 13      |          |
| Case Length:             | 24.250  | Inches   |
| Case Width:              | 19.375  | Inches   |
| Case Height:             | 5.875   | Inches   |
| Case Cube:               | 1.60    |          |
| GTIN:                    | 1007519 | 92003112 |