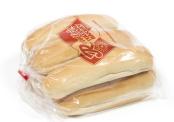

#### Packaging:

Pieces per Pack: 6
Packages per Case: 6
Cases per Pallet: 52
Cases per Layer (TI): 4
Cases Stacked High (HI): 13

Case Length: 24.250 Inches
Case Width: 19.375 Inches
Case Height: 5.875 Inches