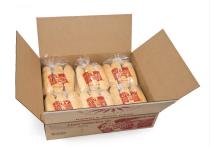

#### Packaging:

Pieces per Pack: 6
Packages per Case: 6
Cases per Pallet: 52
Cases per Layer (TI): 4
Cases Stacked High (HI): 13

Case Length: 24.250 Inches
Case Width: 19.375 Inches
Case Height: 5.875 Inches

Case Cube: 1.60

GTIN: 10075192003198