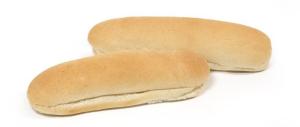

## 8"-9" HOAGIE SLICED

## **Product Dimensions (In Inches):**

Length: 8.500 0.500 Inches Width: 2.750 0.250 +/-Inches Height: 2.000 +/-0.250 Inches Diameter: 0.000 +/-0.000 Inches

#### Sliced:

Sliced Thru: No Hinged: Yes Scored Top: No Toppings: No