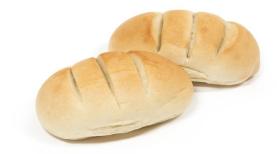

# SCORED MINI LOAF

Product Number:

00329

### Product Dimensions (In Inches):

| Length:   | 5.000 | +/- | 0.250 | Inches |
|-----------|-------|-----|-------|--------|
| Width:    | 2.500 | +/- | 0.250 | Inches |
| Height:   | 2.500 | +/- | 0.250 | Inches |
| Diameter: | 0.000 | +/- | 0.000 | Inches |

## Sliced:

| Sliced Thru: | No                |
|--------------|-------------------|
| Hinged:      | No                |
| Scored Top:  | 3 DIAGONAL SCORES |
| Toppings:    | No                |