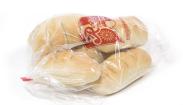

## Packaging:

| Pieces per Pack:         | 6       |          |
|--------------------------|---------|----------|
| Packages per Case:       | 6       |          |
| Cases per Pallet:        | 52      |          |
| Cases per Layer (TI):    | 4       |          |
| Cases Stacked High (HI): | 13      |          |
| Case Length:             | 24.250  | Inches   |
| Case Width:              | 19.375  | Inches   |
| Case Height:             | 5.875   | Inches   |
| Case Cube:               | 1.60    |          |
| GTIN:                    | 1007519 | 92003297 |