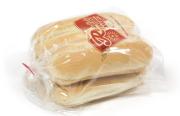

#### Packaging:

Pieces per Pack: 4
Packages per Case: 9
Cases per Pallet: 52
Cases per Layer (TI): 4
Cases Stacked High (HI): 13

Case Length: 24.250 Inches
Case Width: 19.375 Inches
Case Height: 5.875 Inches