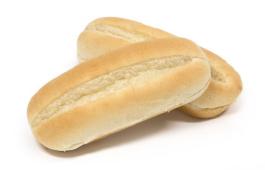

# MINI LOAVES HINGED SLICED

#### Sliced:

Sliced Thru: No Hinged: Yes

Scored Top: 1 SPLIT DOWN MIDDLE

Toppings: No