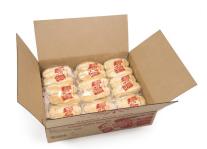

#### Packaging:

Pieces per Pack: 4
Packages per Case: 9
Cases per Pallet: 52
Cases per Layer (TI): 4
Cases Stacked High (HI): 13

Case Length: 24.250 Inches
Case Width: 19.375 Inches
Case Height: 5.875 Inches