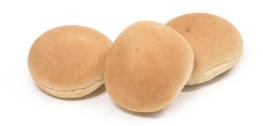

6949 South 108th Street LaVista, NE 68128 Phone: 402.592.6600 info@rotellasbakery.com www.rotellasbakery.com



# YELLOW POTATO DINNER ROLL

#### **Product Number:**

00479

# **Product Dimensions (In Inches):**

Length: 0.000 0.000 Inches Width: 0.000 0.000 +/-Inches Height: 2.000 +/-0.250 Inches Diameter: 3.000 +/-0.250 Inches

#### Sliced:

Sliced Thru: No Hinged: No Scored Top: No Toppings: No

#### Packaging:

Pieces per Pack: 12
Packages per Case: 8
Cases per Pallet: 52
Cases per Layer (TI): 4
Cases Stacked High (HI): 13

Case Length: 24.250 Inches
Case Width: 19.375 Inches
Case Height: 5.875 Inches

Case Cube: 1.60

GTIN: 10075192004799

# Weight:

Net Weight per Package: 18.60 Ozs Gross Weight per Case: 11.07 Lbs Net Weight per Case: 9.30 Lbs

#### Shelf Life:

At Room Temp: 4 Days
At Refrigerator Temp: 7 Days
At Freezer Temp: 12 Months

# **Kosher Dietary Law:**

Kosher Certified: Yes