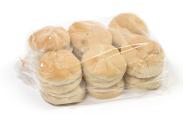

#### Packaging:

Pieces per Pack: 12
Packages per Case: 5
Cases per Pallet: 52
Cases per Layer (TI): 4
Cases Stacked High (HI): 13

Case Length: 24.250 Inches
Case Width: 19.375 Inches
Case Height: 5.875 Inches