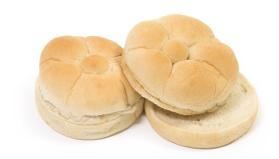

# **DEEP DISH ROSETTE**

# **Product Dimensions (In Inches):**

Length: 0.000 0.000 Inches Width: 0.000 0.000 +/-Inches Height: 2.250 +/-0.250 Inches Diameter: 4.000 +/-0.250 Inches

#### Sliced:

Sliced Thru: Yes Hinged: No

Scored Top: ROSETTE

Toppings: No