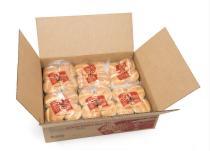

#### Packaging:

8 Pieces per Pack: 6 Packages per Case: 52 Cases per Pallet: Cases per Layer (TI): Cases Stacked High (HI): 13

Case Length: 24.250 Inches Case Width: 19.375 Inches Case Height: 5.875 Inches