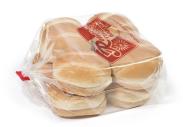

#### Packaging:

8 Pieces per Pack: 6 Packages per Case: 52 Cases per Pallet: Cases per Layer (TI): Cases Stacked High (HI): 13

Case Length: 24.250 Inches Case Width: 19.375 Inches Case Height: 5.875 Inches